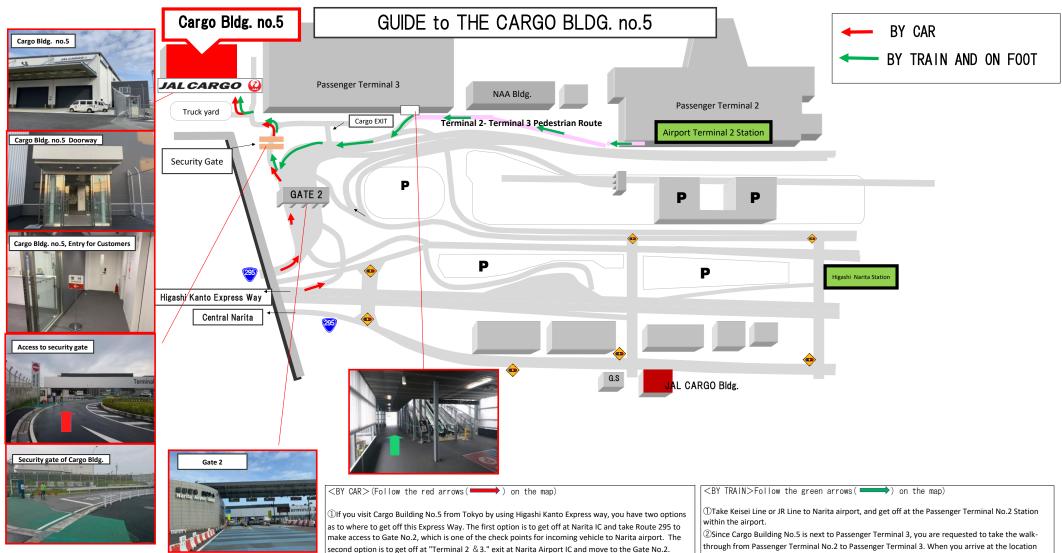

② When you come closer to the Gast 2, you will find several lanes to pass through the Gate, where you

are requested to move to the leftmost lane, which will be recognized by the signboard of "貨物地区",

Building No.5. You are requested to show your intention to the security officer at the gate that you would

④ Only automobiles and trucks with drivers and passengers can pass through the security gate, where

the entrance of pedestrians to the gate are prohibited. After entering the gate, please turn to the left to

③ After you pass through the Gate 2, take the road on the left to reach the security gate of Cargo

XYou need to present your ID card, when you enter the cargo area.

hanged on the upper side of the Gate 2.

like to enter the Cargo Building No.5

go to the Cargo Building No.5.

- where escalators are connected the Terminal 3, do not take these escalators, but take the pedestrian walkway on the left side of the elevators to move to the Cargo Building.
- ③Proceed the greenly coated pedestrian walkway and enter the area of Cargo Building No.5 by passing through the security gate. At the gate, you are requested to show your intention to the security officer that you would like to enter the Cargo Building No.5.
- After entering the area of the Cargo Building, please turn to the left to go to the Cargo Building
- XYou need to present your ID card, when you enter the cargo area.
- X Contact (Cargo Bldg. NO.5) TEL: 81-476-32-3312 (call from an overseas nation) 0476-32-3312 (domestic call)